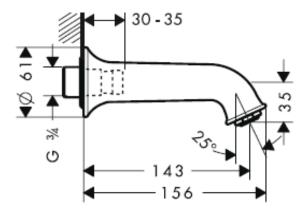

## **SPECIFICATION SHEET - fittings**

| BRAND:                         | hansgrohe                              | Product Photo: |
|--------------------------------|----------------------------------------|----------------|
| ORIGIN:                        | Germany                                |                |
| SERIES:                        | Talis C                                |                |
| PRODUCT<br>DESCRIPTION:        | Bath Spout ¾"                          |                |
| MODEL No.                      | 14148 821                              |                |
| FINISH/COLOUR:                 | Brushed Nickel                         |                |
| DIMENSIONS:                    | 156mm length<br>143mm spout projection |                |
| OPTIONAL<br>MATCHING<br>PARTS: |                                        |                |